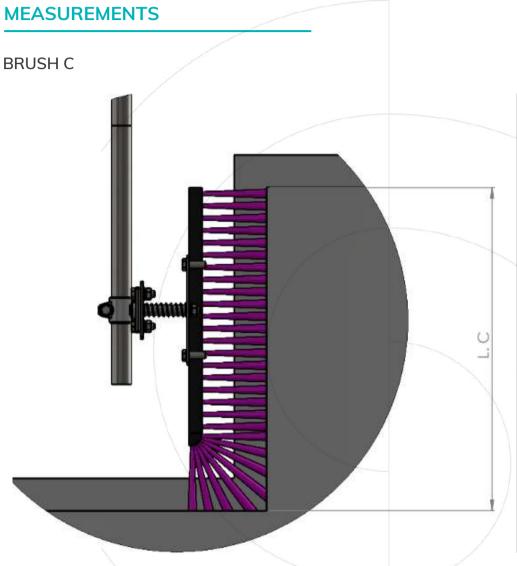

**MEASUREMENTS** 

| L*  | L.C |
|-----|-----|
| 180 | 300 |
| 230 | 350 |
| 280 | 400 |
| 330 | 450 |
| 380 | 500 |
| 430 | 550 |
| 480 | 600 |
| 530 | 650 |
| 580 | 700 |
| 630 | 750 |
| 680 | 800 |
| 730 | 850 |
| 750 | 900 |

\*L is always the basic standard, which grows by 50 mm and the minimum is 180 mm. For different sizes or if you have any questions please do not hesitate to contact us.

Sacema

<sup>\*</sup>These documents are the exclusive property of Cepillos Sacema, S.L. Their total or partial reproduction without our written authorisation is prohibited, as well as their improper use and/or exhibition to third parties.