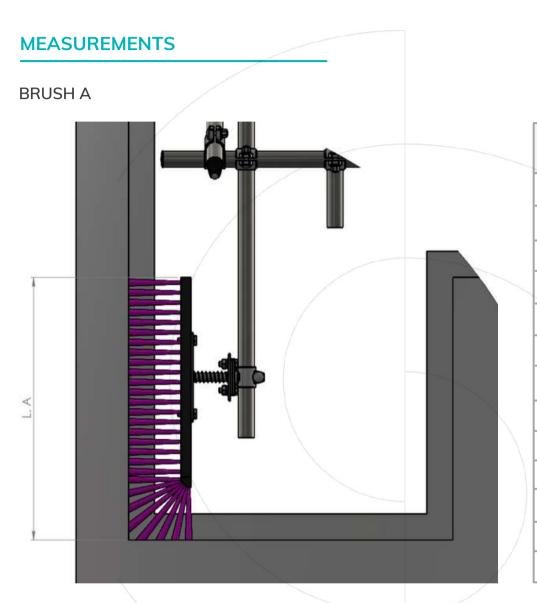

**MEASUREMENTS** 

| L.A |
|-----|
| 300 |
| 350 |
| 400 |
| 450 |
| 500 |
| 550 |
| 600 |
| 650 |
| 700 |
| 750 |
| 800 |
| 850 |
| 900 |
|     |

\*L is always the basic standard, which grows by 50 mm and the minimum is 180 mm. For different sizes or if you have any questions please do not hesitate to contact us.