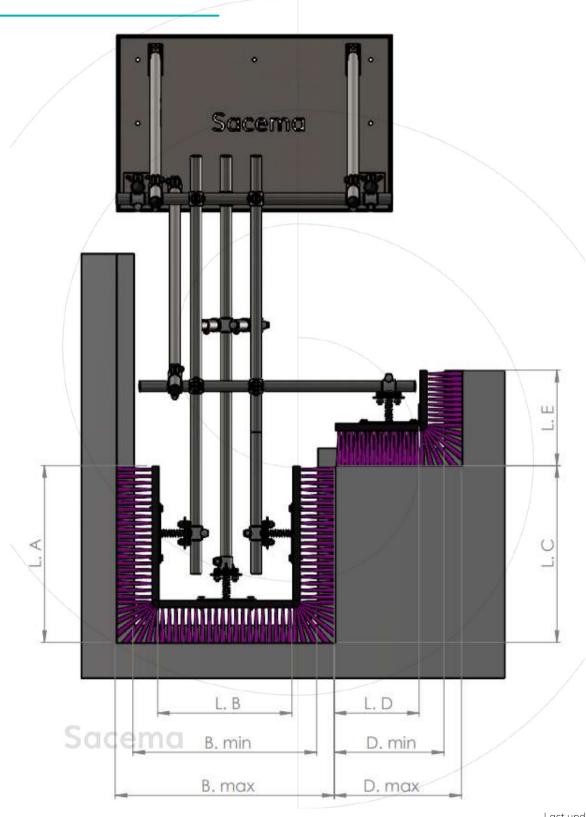

#### **TECHNICAL DATA**

- Stainless steel structure, quality to choose between AISI 304L EN 1.4307 and AISI 316L EN 1.4404.
- Tubular structure with a diameter of 30 mm.
- Industrial technical brushes, reaching the corners, very high density.
- Spring system for the brush to put pressure on the panel.
- Very effective cleaning.
- Stainless steel tubular connectors for maximum regulation of the dimensions to adapt to the dimensions of each waste water outlet channel.

| L.A |
|-----|
| 300 |
| 350 |
| 400 |
| 450 |
| 500 |
| 550 |
| 600 |
| 650 |
| 700 |
| 750 |
| 800 |
| 850 |
| 900 |
|     |

\*L is always the basic standard, which grows by 50 mm and the minimum is 180 mm. For different sizes or if you have any questions please do not hesitate to contact us.

# WWTP CLEANING SYSTEM

| L*  | L.B |
|-----|-----|
| 180 | 300 |
| 230 | 350 |
| 280 | 400 |
| 330 | 450 |
| 380 | 500 |
| 430 | 550 |
| 480 | 600 |
| 530 | 650 |
| 580 | 700 |
| 630 | 750 |
| 680 | 800 |
| 730 | 850 |
| 750 | 900 |

| L*  | L.C |
|-----|-----|
| 180 | 300 |
| 230 | 350 |
| 280 | 400 |
| 330 | 450 |
| 380 | 500 |
| 430 | 550 |
| 480 | 600 |
| 530 | 650 |
| 580 | 700 |
| 630 | 750 |
| 680 | 800 |
| 730 | 850 |
| 750 | 900 |

#### **MEASUREMENTS**

**BRUSH D** 

| L*  | L.D |
|-----|-----|
| 180 | 300 |
| 230 | 350 |
| 280 | 400 |
| 330 | 450 |
| 380 | 500 |
| 430 | 550 |
| 480 | 600 |
| 530 | 650 |
| 580 | 700 |
| 630 | 750 |
| 680 | 800 |
| 730 | 850 |
| 750 | 900 |

**BRUSH E** 

| L*  | L.E |
|-----|-----|
| 175 | 175 |
| 200 | 200 |
| 225 | 225 |
| 250 | 250 |
| 275 | 275 |
| 300 | 300 |

Check the update of the WWTP cleaner

\*L is always the basic standard, which grows by 50 mm and the minimum is 180 mm. For different sizes or if you have any questions please do not hesitate to contact us.