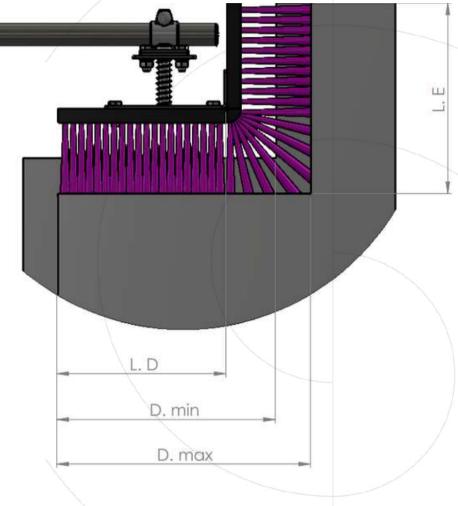

#### **MEASUREMENTS**

**BRUSH D** 

| L*  | L.D |
|-----|-----|
| 180 | 300 |
| 230 | 350 |
| 280 | 400 |
| 330 | 450 |
| 380 | 500 |
| 430 | 550 |
| 480 | 600 |
| 530 | 650 |
| 580 | 700 |
| 630 | 750 |
| 680 | 800 |
| 730 | 850 |
| 750 | 900 |

\*L is always the basic standard, which grows by 50 mm and the minimum is 180 mm. For different sizes or if you have any questions please do not hesitate to contact us.

Sacema

Last update: 2 april 2024

\*These documents are the exclusive property of Cepillos Sacema, S.L. Their total or partial reproduction without our written authorisation is prohibited, as well as their improper use and/or exhibition to third parties.