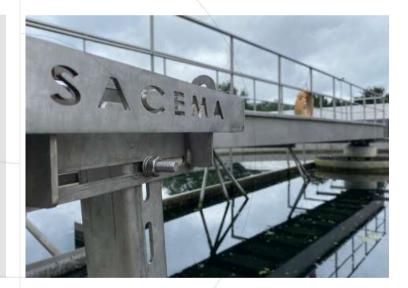

The cleaner for the wastewater outflow channel of the WWTP decanters is a machine specially designed to make a complete self-cleaning of the algae coming out of the water outflow channel, to keep it permanently totally clean.

#### **FORM OF USE**

The equipment is mounted on the bridge, its position is adjusted so that the brushes clean the walls of the decanter where the dirt accumulates and it does all the work constantly, without motors or extra energy consumption.