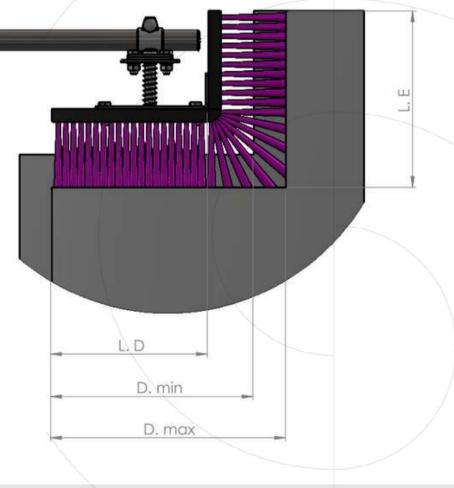

**BRUSH E** 

| L*  | L.E |
|-----|-----|
| 175 | 175 |
| 200 | 200 |
| 225 | 225 |
| 250 | 250 |
| 275 | 275 |
| 300 | 300 |

Check the update of the WWTP cleaner

\*L is always the basic standard, which grows by 50 mm and the minimum is 180 mm. For different sizes or if you have any questions please do not hesitate to contact us.

Sacema

<sup>\*</sup>These documents are the exclusive property of Cepillos Sacema, S.L. Their total or partial reproduction without our written authorisation is prohibited, as well as their improper use and/or exhibition to third parties.