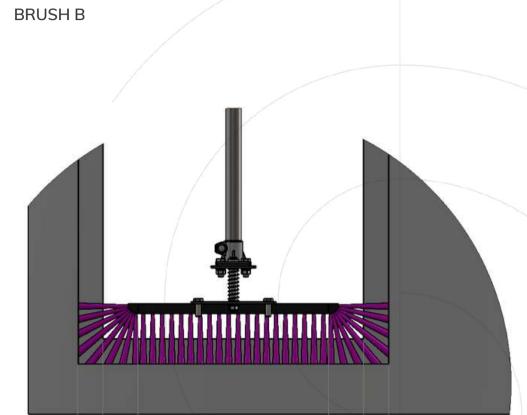

**MEASUREMENTS** 

# WWTP CLEANING SYSTEM

| L*  | L.B |
|-----|-----|
| 180 | 300 |
| 230 | 350 |
| 280 | 400 |
| 330 | 450 |
| 380 | 500 |
| 430 | 550 |
| 480 | 600 |
| 530 | 650 |
| 580 | 700 |
| 630 | 750 |
| 680 | 800 |
| 730 | 850 |
| 750 | 900 |