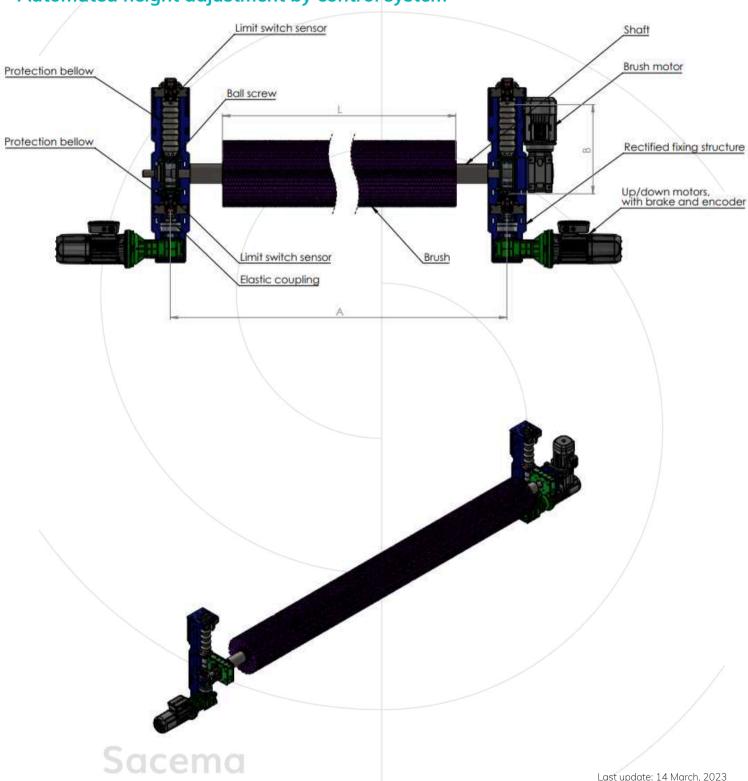

#### **EXTRAS**

- Surface and/or heat treatment of the shaft
- Dynamic balancing (shaft or shaft + brush)
- Motor with higher degree of protection (different IP and brands, on request)
- Aspiration by modular hoods
- High efficiency suction
- Motorised brush height adjustment
- Automated height adjustment by means of control system

## Automated height adjustment by control system

\*These documents are the exclusive property of Cepillos Sacema, S.L. Their total or partial reproduction without our written authorisation is prohibited, as well as their improper use and/or exhibition to third parties.