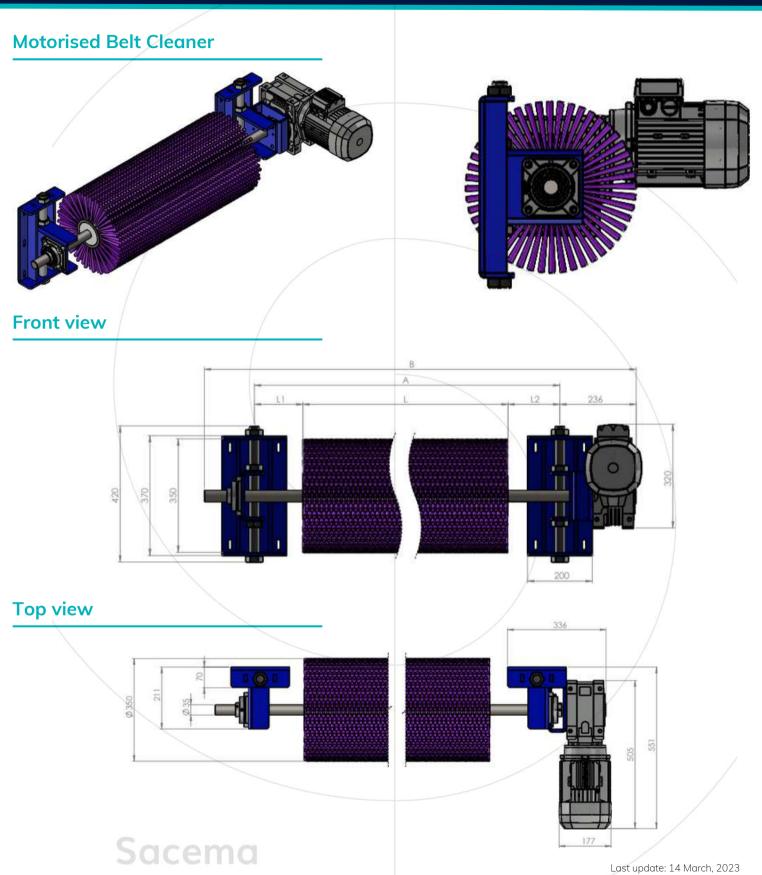

#### **Belt cleaner measurements**

- Spindle spacing: A
- · Spindle length: B
- Stroke: C
- Brush length: L
- Offset: L1, L2

### Configurable in the assembly

- The brush is moved along the shaft until it is centred on the belt, so the dimensions L1 and L2 are obtained on assembly.
- The wiper needs to be fixed to the belt structure, with dimension A being adjustable.
- Dimension C is the stroke of the wiper. It measures the distance from the brush to the belt and is adjusted according to the brush wear.

# HEAVY DUTY MOTORISED BELT CLEANER

\*These documents are the exclusive property of Cepillos Sacema, S.L. Their total or partial reproduction without our written authorisation is prohibited, as well as their improper use and/or exhibition to third parties.