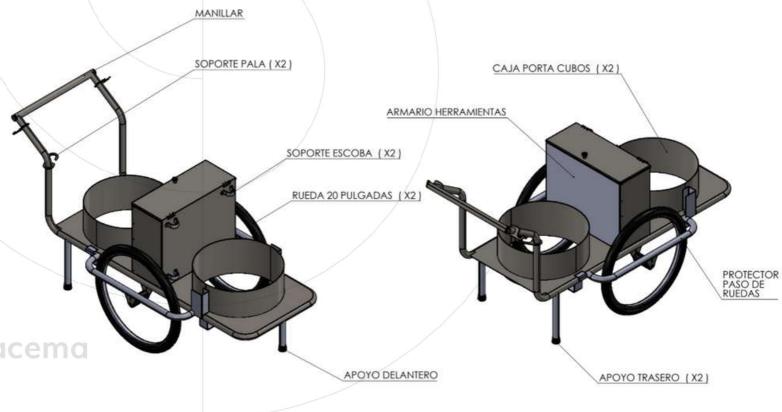

### ROAD SWEEPING TROLLEY TWO BUCKET

- Aisi 304 stainless steel structure.
- · Reflective stickers.
- Lateral supports.
- Capacity 180 L.
- 30 x 1.5 mm tubular structure.
- Inner reinforcement under the hub.

### **EXTRAS:**

- Handlebars with height adjustment
- Wheels with anti-puncture system (tubeless wheels)

Last update: 28 September 2022

\*These documents are the exclusive property of Cepillos Sacema, S.L. Their total or partial reproduction without our written authorisation is forbidden, as well as their improper use and/or exhibition to third parties.