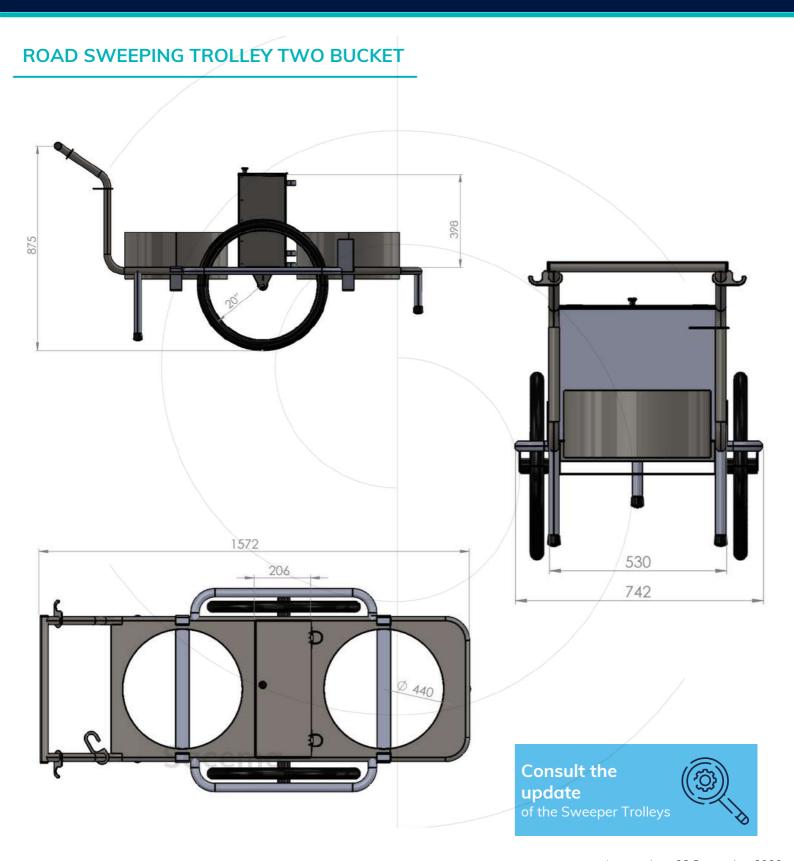

### ROAD SWEEPING TROLLEY TWO BUCKET

- Aisi 304 stainless steel structure.
- · Reflective stickers.
- Lateral supports.
- Capacity 180 L.
- 30 x 1.5 mm tubular structure.
- Inner reinforcement under the hub.

### **EXTRAS:**

- Handlebars with height adjustment
- Wheels with anti-puncture system (tubeless wheels)

Last update: 28 September 2022

\*These documents are the exclusive property of Cepillos Sacema, S.L. Their total or partial reproduction without our written authorisation is forbidden, as well as their improper use and/or exhibition to third parties.