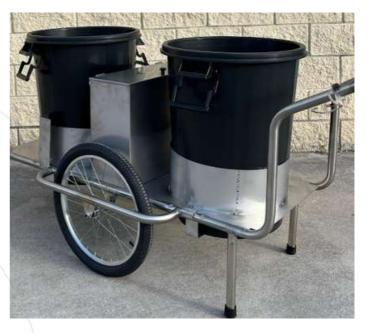

### ROAD SWEEPING TROLLEY TWO BUCKET

- Aisi 304 stainless steel structure.
- · Reflective stickers.
- Lateral supports.
- Capacity 180 L.
- 30 x 1.5 mm tubular structure.
- Inner reinforcement under the hub.

#### **BUCKETS**

• Two plastic buckets of 90L capacity each.

Sacema

\*These documents are the exclusive property of Cepillos Sacema, S.L. Their total or partial reproduction without our written authorisation is forbidden, as well as their improper use and/or exhibition to third parties