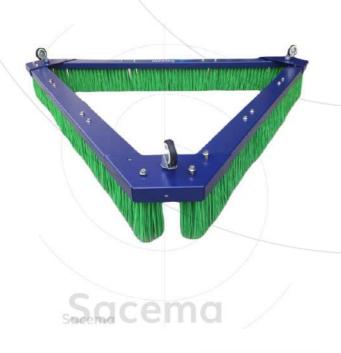

## **TURF MAINTENANCE BRUSH**

The Sacema Turf Maintenance Brush is a specific product whose function is to gently lift and redistribute the topdressing load on artificial turf. The effectiveness of the brushes' work arranges each synthetic blade to obtain a more realistic and attractive finish of the synthetic turf, achieving a level and uniform finish.

## **Technical information**

- Three standard sizes: 1200, 1800, 2400 mm.
- Attaches to the vehicle without the need for tools.
- It is pulled by a chain with an eyebolt and a carabiner, and requires a vehicle of at least 10 hp.
- It has 3 wheels for easy transport.
- High hardness brushes.