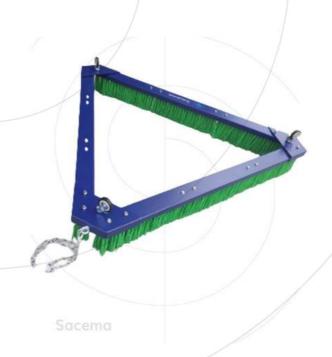

## **TURF MAINTENANCE BRUSH**

The Sacema Turf Maintenance Brush is a specific product whose function is to gently lift and redistribute the topdressing load on artificial turf. The effectiveness of the brushes' work arranges each synthetic blade to obtain a more realistic and attractive finish of the synthetic turf, achieving a level and uniform finish.

## **Technical information**

- Three standard sizes: 1200, 1800, 2400 mm.
- Attaches to the vehicle without the need for tools.
- It is pulled by a chain with an eyebolt and a carabiner, and requires a vehicle of at least 10 hp.
- It has 3 wheels for easy transport.
- High hardness brushes.